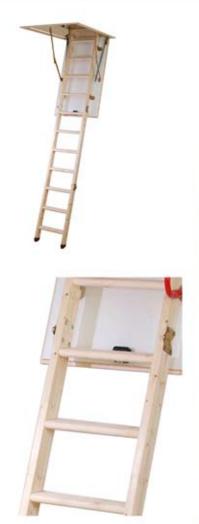

## **DOLLE SW26-3**

## 3-SECTION ATTIC LADDER.

Dolle SW23-6 is delivered with 20 mm insulated. It is a 3 section folding attic ladder which requires no headroom or storage space in the loft. The ladder is made of solid spruce and is delivered with non-slip treads for extra security. The hinges for the trapdoor are hidden which makes it easy to paint, varnish or clad the trapdoor. It has a specially developed height adjustment system. The SW23-6 is delivered with push/pull rod made of wood. It is fully assembled which makes it easy and and ready to install.