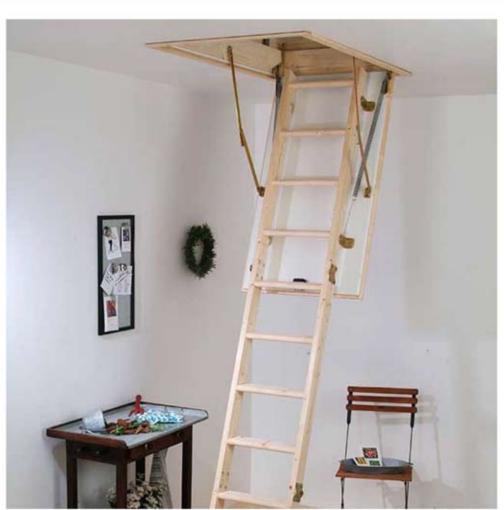

## 3-SECTION ATTIC LADDER.

Dolle SW23-6 is delivered with 20 mm insulated. It is a 3 section folding attic ladder which requires no headroom or storage space in the loft. The ladder is made of solid spruce and is delivered with non-slip treads for extra security. The hinges for the trapdoor are hidden which makes it easy to paint, varnish or clad the trapdoor. It has a specially developed height adjustment system. The SW23-6 is delivered with push/pull rod made of wood. It is fully assembled which makes it easy and and ready to install.