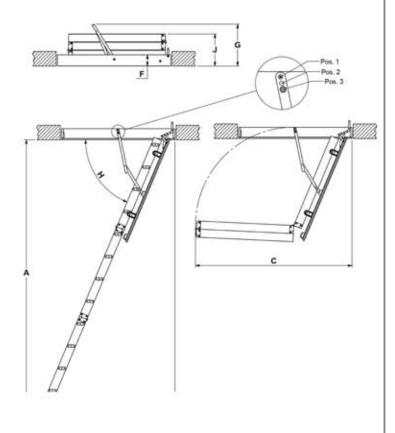

## **MEASUREMENTS**

| Model<br>no | Casing<br>size (E) | Opening<br>size (D) | Floor-to-<br>ceiling<br>height<br>max. (A) | Casing<br>height | Number<br>of<br>treeds | Max.<br>landing<br>space<br>(B) | Max<br>swing<br>cleurance<br>(C) |
|-------------|--------------------|---------------------|--------------------------------------------|------------------|------------------------|---------------------------------|----------------------------------|
| 26211       | 112,5 x 54,6       | 115 x 57            | 281 cm                                     | 11,5 cm          | 12                     | 137 cm                          | 162 cm                           |

G: 413 mm H: 67° - 71° J: 328 mm